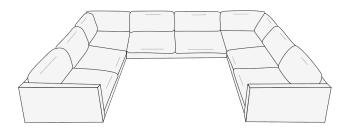

### What Protector Sections Do I Need For "U" Shaped Sectionals?

- **1**
- i. Measure from inside the Left Arm Chair to the inside the Corner;
- ii. Measure from inside the **Right Arm Chair** to the inside of the **Corner**;
- iii. Measure from inside of one Corner to the inside of the other Corner.

Measurement i, Left-hand Length:

Measurement ii, Right-hand Length:

Measurement iii, Corner to Corner : \_\_\_\_\_\_

To start, you'll need:
One - Left Hand Arm Chair Protector Section;
Two - Corner Protector Sections; and
One Right Hand Arm Chair Protector Section.

- 3
- If your measurement for either the left-hand length (measurement i), the right-hand length (measurement ii), or the middle length (measurement iii) is:
- Between 43" to 82" you'll also need:
   One Armless Chair Protector Section.
- Between 82" to 103" you'll also need:
   One Armless Loveseat Protector Section.
- Between 103" to 127" you'll also need:
   One Armless Chair Protector Section; and
   One Armless Loveseat Protector Section.
- Between 127" to 147" you'll also need:
   Two Armless Loveseat Protector Sections.