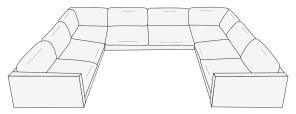

### What Protector Sections Do I Need For "U" Shaped Sectionals?

- **1**
- i. Measure from inside the Left Arm Chair to the inside the Corner;
- ii. Measure from inside the **Right Arm Chair** to the inside of the **Corner**;
- iii. Measure from inside of one Corner to the inside of the other Corner.