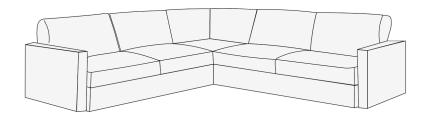

### What Protector Sections Do I Need For "L" Shaped Sectionals?

i. Measure the left-hand length of your sectional from inside the **Left Arm Chair** to the inside the **Corner**;

ii. Measure the right-hand length of your sectional from inside the **Right Arm Chair** to the inside of the **Corner**.

Measurement i, Left-hand Length:

Measurement ii, Right-hand Length:

To start, you'll need:

One – Left-Hand Arm Chair Protector Section;

One - Corner Protector Section; and

One - Right-Hand Arm Chair Protector Section.

- If your measurement for either the left-hand or right-hand length of your sectional is:
  - Between 43" to 82" you'll also need:
     One Armless Chair Protector Section.
  - Between 82" to 103" you'll also need:
     One Armless Loveseat Protector Section.
  - Between 103" to 127" you'll also need:
     One Armless Chair protector section; and
     One Armless Loveseat protector section.
  - Between 127" to 147" you'll also need:
     Two Armless Loveseat protector sections.