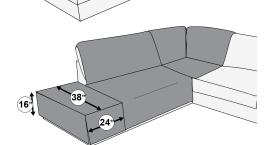

#### What Protector Sections Do I Need For Chaises?

- **1**
- i. Measure the width of the **Chaise** from the inside the arm rest to the edge of the **Chaise**;
- ii. Measure the length of the **Chaise** from the end of the **Chaise** to where the seating cushion meets the back rest cushion; and
- ii. Measure the length of the **Chaise** from the end of the arm rest to the end of the **Chaise**.

Measurement i:

Measurement ii:

Measurement iii:

2

If measurement i is between 22" and 30" you'll need:

One - Corner Protector Section; and

One - Covering Panel 30" x 23" Protector Section.

If measurement i is 38", and measurement ii is 36", or longer, you can use:

One - Arm Chair Protector Section (either Right Arm Chair or Left Arm Chair).

If measurement i is **38**", measurement iii is **24**" you can use:

One - Arm Chair Protector Section, and

One - Chaise Protector Section.