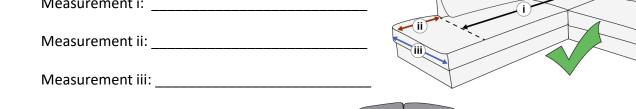

### What Protector Sections Do I Need For "L" Shaped Sectionals?

i. Measure the left-hand length of your sectional from inside the **Left Arm Chair** to the inside the **Corner**;

ii. Measure the right-hand length of your sectional from inside the **Right Arm Chair** to the inside of the **Corner**.

Measurement i, Left-hand Length:

Measurement ii, Right-hand Length:

To start, you'll need:

One – Left-Hand Arm Chair Protector Section;

One - Corner Protector Section; and

One - Right-Hand Arm Chair Protector Section.