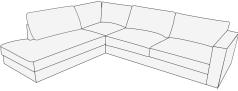

### What Protector Sections Do I Need For "U" Shaped Sectionals?

- **1**
- i. Measure from inside the Left Arm Chair to the inside the Corner;
- ii. Measure from inside the **Right Arm Chair** to the inside of the **Corner**;
- iii. Measure from inside of one Corner to the inside of the other Corner.

Measurement i, Left-hand Length:

Measurement ii, Right-hand Length:

Measurement iii, Corner to Corner : \_\_\_\_\_\_

To start, you'll need:
One - Left Hand Arm Chair Protector Section;
Two - Corner Protector Sections; and
One Right Hand Arm Chair Protector Section.

- 3
- If your measurement for either the left-hand length (measurement i), the right-hand length (measurement ii), or the middle length (measurement iii) is:
- Between 43" to 82" you'll also need:
   One Armless Chair Protector Section.
- Between 82" to 103" you'll also need:
   One Armless Loveseat Protector Section.
- Between 103" to 127" you'll also need:
   One Armless Chair Protector Section; and
   One Armless Loveseat Protector Section.
- Between 127" to 147" you'll also need:
   Two Armless Loveseat Protector Sections.