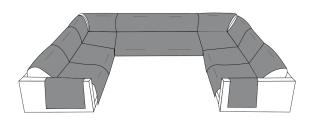

ement i, Left-hand Length:

Measurement ii, Right-hand Length:

Measurement iii, Corner to Corner : \_\_\_\_\_\_

To start, you'll need:
One - Left Hand Arm Chair Protector Section;
Two - Corner Protector Sections; and
One Right Hand Arm Chair Protector Section.



- 3
- If your measurement for either the left-hand length (measurement i), the right-hand length (measurement ii), or the middle length (measurement iii) is:
- Between 43" to 82" you'll also need:
   One Armless Chair Protector Section.
- Between 82" to 103" you'll also need:
   One Armless Loveseat Protector Section.
- Between 103" to 127" you'll also need:
   One Armless Chair Protector Section; and
   One Armless Loveseat Protector Section.
- Between 127" to 147" you'll also need:
   Two Armless Loveseat Protector Sections.







#### What Protector Sections Do I Need For Chaises?



- **1**
- i. Measure the width of the **Chaise** from the inside the arm rest to the edge of the **Chaise**;
- ii. Measure the length of the **Chaise** from the end of the **Chaise** to where the seating cushion meets the back rest cushion; and
- ii. Measure the length of the **Chaise** from the end of the arm rest to the end of the **Chaise**.

Measurement i:

Measurement ii:

Measurement iii:



2

If measurement i is between 22" and 30" you'll need:

One - Corner Protector Section; and

One - Covering Panel 30" x 23" Protector Section.



If measurement i is 38", and measurement ii is 36", or longer, you can use:

One - Arm Chair Protector Section (either Right Arm Chair or Left Arm Chair).



If measurement i is **38**", meas