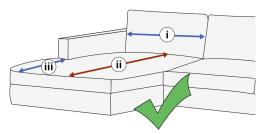

### What Protector Sections Do I Need For "L" Shaped Sectionals?

i. Measure the left-hand length of your sectional from inside the **Left Arm Chair** to the inside the **Corner**;

ii. Measure the right-hand length of your sectional from inside the **Right Arm Chair** to the inside of the **Corner**.

Measurement i, Left-hand Length:

Measurement ii, Right-hand Length:

To start, you'll need:

One – Left-Hand Arm Chair Protector Section;

One - Corner Protector Section; and

One - Right-Hand Arm Chair Protector Section.

- If your measurement for either the left-hand or right-hand length of your sectional is:
  - Between 43" to 82" you'll also need:
     One Armless Chair Protector Section.
  - Between 82" to 103" you'll also need:
     One Armless Loveseat Protector Section.
  - Between 103" to 127" you'll also need:
     One Armless Chair protector section; and
     One Armless Loveseat protector section.
  - Between 127" to 147" you'll also need:
     Two Armless Loveseat protector sections.