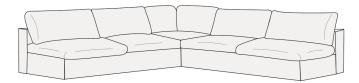

#### What Protector Sections Do I Need For Armless Sectionals?

i. Measure from inside the **Corner** to the left-hand edge of the **Armless Chair**; ii. Measure from inside the **Corner** to the right-hand edge of the **Armless Chair**.