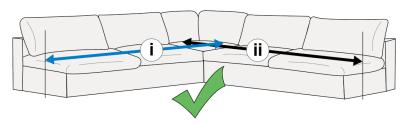

### What Protector Sections Do I Need For "L" Shaped Sectionals?

i. Measure the left-hand length of your sectional from inside the **Left Arm Chair** to the inside the **Corner**;

ii. Measure the right-hand length of your sectional from inside the **Right Arm Chair** to the inside of the **Corner**.

Measurement i, Left-hand Length:

Measurement ii, Right-hand Length:

To start, you'll need:

One – Left-Hand Arm Chair Protector Section;

One - Corner Protector Section; and

One - Right-Hand Arm Chair Protector Section.

- If your measurement for either the left-hand or right-hand length of your sectional is:
  - Between 43" to 82" you'll also need:
     One Armless Chair Protector Section.
  - Between 82" to 103" you'll also need:
     One Armless Loveseat Protector Section.
  - Between 103" to 127" you'll also need:
     One Armless Chair protector section; and
     One Armless Loveseat protector section.
  - Between 127" to 147" you'll also need:
     Two Armless Loveseat protector sections.