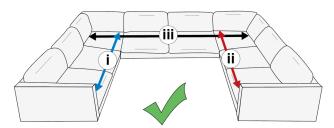

### What Protector Sections Do I Need For "U" Shaped Sectionals?

- **1**
- i. Measure from inside the Left Arm Chair to the inside the Corner;
- ii. Measure from inside the **Right Arm Chair** to the inside of the **Corner**;
- iii. Measure from inside of one Corner to the inside of the other Corner.

Measurement i, Left-hand Length:

Measurement ii, Right-hand Length:

Measurement iii, Corner to Corner : \_\_\_\_\_\_

To start, you'll need:
One - Left Hand Arm Chair Protector Section;
Two - Corner Protector Sections; and
One Right Hand Arm Chair Protector Section.