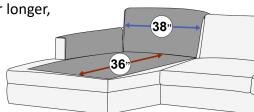

Measurement i:

Measurement ii:

Measurement iii:

2

If measurement i is between 22" and 30" you'll need:

One - Corner Protector Section; and

One - Covering Panel 30" x 23" Protector Section.

If measurement i is 38", and measurement ii is 36", or longer, you can use:

One - Arm Chair Protector Section (either Right Arm Chair or Left Arm Chair).

If measurement i is **38**", measurement iii is **24**" you can use:

One - Arm Chair Protector Section, and

One - Chaise Protector Section.