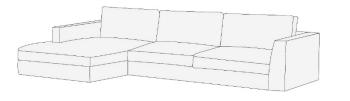

### What Protector Sections Do I Need For "L" Shaped Sectionals?

i. Measure the left-hand length of your sectional from inside the **Left Arm Chair** to the inside the **Corner**;

ii. Measure the right-hand length of your sectional from inside the **Right Arm Chair** to the inside of the **Corner**.

Measurement i, Left-hand Length:

Measurement ii, Right-hand Length:

To start, you'll need:

One – Left-Hand Arm Chair Protector Section;

One - Corner Protector Section; and

One - Right-Hand Arm Chair Protector Section.

- If your measurement for either the left-hand or right-hand length of your sectional is:
  - Between 43" to 82" you'll also need:
     One Armless Chair Protector Section.
  - Between 82" to 103" you'll also need:
     One Armless Loveseat Protector Section.
  - Between 103" to 127" you'll also need:
     One Armless Chair protector section; and
     One Armless Loveseat protector section.
  - Between 127" to 147" you'll also need:
     Two Armless Loveseat protector sections.