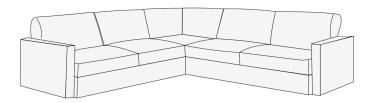

### What Protector Sections Do I Need For "L" Shaped Sectionals?

i. Measure the left-hand length of your sectional from inside the **Left Arm Chair** to the inside the **Corner**;

ii. Measure the right-hand length of your sectional from inside the **Right Arm Chair** to the inside of the **Corner**.