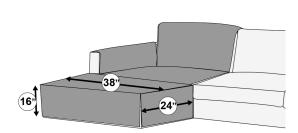

One - Arm Chair Protector Section (either Right Arm Chair or Left Arm Chair).

If measurement i is **38**", measurement iii is **24**" you can use:

One - Arm Chair Protector Section, and

One - Chaise Protector Section.