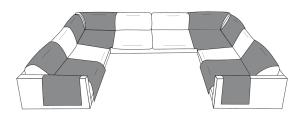

tween 103" to 127" you'll also need:
     One Armless Chair Protector Section; and
     One Armless Loveseat Protector Section.
  - Between 127" to 147" you'll also need:
     Two Armless Loveseat Protector Sections.





### What Protector Sections Do I Need For "U" Shaped Sectionals?



- **1**
- i. Measure from inside the Left Arm Chair to the inside the Corner;
- ii. Measure from inside the **Right Arm Chair** to the inside of the **Corner**;
- iii. Measure from inside of one Corner to the inside of the other Corner.



Measurement i, Left-hand Length:

Measurement ii, Right-hand Length:

Measurement iii, Corner to Corner : \_\_\_\_\_\_

To start, you'll need:
One - Left Hand Arm Chair Protector Section;
Two - Corner Protector Sections; and
One Right Hand Arm Chair Protector Section.



- 3
- If your measurement for either the left-hand length (measurement i), the right-hand length (measurement ii), or the middle length (measurement iii) is:
- Between 43" to 82" you'll also need:
   One Armless Chair Protector Section.
- Between 82" to 103" you'll also need:
   One Armless Loveseat Protector Section.
- Between 103" to 127" you'll also need:
   One Armless Chair Protector Section; and
   One Armless Loveseat Protector Section.
- Between 127" to 147" you'll also need:
   Two Armless Loveseat Protector Sections.







#### What Protector Sections Do I Need For Chaises?



- **1**
- i. Measure the width of the **Chaise** from the inside the arm rest to the edge of the **Chaise**;
- ii. Measure the length of the **Chaise** from the end of the **Chaise** to where the seating