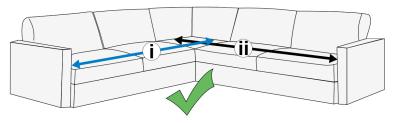

### What Protector Sections Do I Need For "L" Shaped Sectionals?

i. Measure the left-hand length of your sectional from inside the **Left Arm Chair** to the inside the **Corner**;

ii. Measure the right-hand length of your sectional from inside the **Right Arm Chair** to the inside of the **Corner**.

Measurement i, Left-hand Length:

Measurement ii, Right-hand Length:

To start, you'll need:

One – Left-Hand Arm Chair Protector Section;

One - Corner Protector Section; and

One - Right-Hand Arm Chair Protector Section.